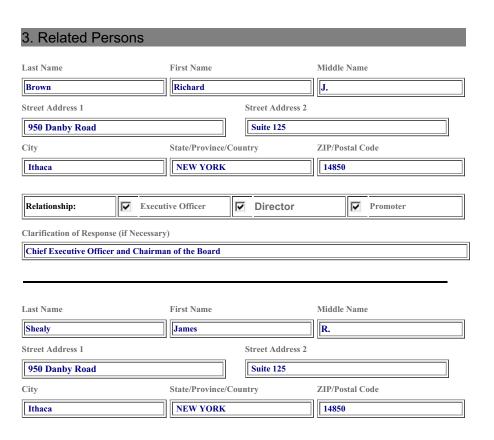

|                                                                                                                                                                                                      | V          | Executive Officer                                                                                                     | Director                                                                                    | Promoter                                                                        |  |
|------------------------------------------------------------------------------------------------------------------------------------------------------------------------------------------------------|------------|-----------------------------------------------------------------------------------------------------------------------|---------------------------------------------------------------------------------------------|---------------------------------------------------------------------------------|--|
| ZI. · · · · · · · · · · · · · · · · · · ·                                                                                                                                                            | (*63)      |                                                                                                                       |                                                                                             |                                                                                 |  |
| Clarification of Respo<br>Secretary and Treasi                                                                                                                                                       |            | ecessary)                                                                                                             |                                                                                             |                                                                                 |  |
| secretary and Treas                                                                                                                                                                                  |            |                                                                                                                       |                                                                                             |                                                                                 |  |
|                                                                                                                                                                                                      |            |                                                                                                                       |                                                                                             |                                                                                 |  |
| Last Name                                                                                                                                                                                            |            | First Name                                                                                                            |                                                                                             | Middle Name                                                                     |  |
| Behfar                                                                                                                                                                                               |            | Alex                                                                                                                  |                                                                                             |                                                                                 |  |
| Street Address 1                                                                                                                                                                                     |            |                                                                                                                       | Street Address 2                                                                            | 2                                                                               |  |
| 950 Danby Road                                                                                                                                                                                       |            |                                                                                                                       | Suite 125                                                                                   |                                                                                 |  |
| City                                                                                                                                                                                                 |            | State/Provin                                                                                                          | ce/Country                                                                                  | ZIP/Postal Code                                                                 |  |
| Ithaca                                                                                                                                                                                               |            | NEW YOR                                                                                                               | RK                                                                                          | 14850                                                                           |  |
|                                                                                                                                                                                                      |            |                                                                                                                       |                                                                                             |                                                                                 |  |
| Relationship:                                                                                                                                                                                        |            | Executive Officer                                                                                                     | Director                                                                                    | Promoter                                                                        |  |
| Clarification of Respo                                                                                                                                                                               | nse (if N  | ecessary)                                                                                                             |                                                                                             |                                                                                 |  |
|                                                                                                                                                                                                      |            |                                                                                                                       |                                                                                             |                                                                                 |  |
|                                                                                                                                                                                                      |            |                                                                                                                       |                                                                                             |                                                                                 |  |
| Last Name                                                                                                                                                                                            |            | First Name                                                                                                            |                                                                                             | Middle Name                                                                     |  |
| Ogawa                                                                                                                                                                                                |            | Richard                                                                                                               |                                                                                             | T.                                                                              |  |
| Street Address 1                                                                                                                                                                                     |            |                                                                                                                       | Street Address 2                                                                            | 2                                                                               |  |
|                                                                                                                                                                                                      |            |                                                                                                                       | Suite 125                                                                                   |                                                                                 |  |
| 950 Danby Road                                                                                                                                                                                       |            |                                                                                                                       |                                                                                             |                                                                                 |  |
|                                                                                                                                                                                                      |            | State/Provin                                                                                                          | ce/Country                                                                                  | ZIP/Postal Code                                                                 |  |
| 950 Danby Road City Ithaca                                                                                                                                                                           |            | State/Provin                                                                                                          |                                                                                             | ZIP/Postal Code                                                                 |  |
| City Ithaca Relationship:                                                                                                                                                                            | nse (if N  | NEW YOR  Executive Officer                                                                                            |                                                                                             | -11-                                                                            |  |
| City                                                                                                                                                                                                 | nse (if N  | NEW YOR  Executive Officer                                                                                            | RK                                                                                          | 14850                                                                           |  |
| Ithaca  Relationship:  Clarification of Respo                                                                                                                                                        | nse (if N  | Executive Officer ecessary)  First Name                                                                               | RK                                                                                          | Promoter  Middle Name                                                           |  |
| Ithaca  Relationship:  Clarification of Respo                                                                                                                                                        | nnse (if N | Executive Officer ecessary)                                                                                           | RK                                                                                          | Middle Name  O.                                                                 |  |
| City Ithaca Relationship: Clarification of Respo                                                                                                                                                     | nse (if N  | Executive Officer ecessary)  First Name                                                                               | Director                                                                                    | Middle Name  O.                                                                 |  |
| City Ithaca Relationship: Clarification of Respo Last Name Thompson Street Address 1                                                                                                                 | nse (if N  | Executive Officer ecessary)  First Name                                                                               | Street Address 2  Suite 125                                                                 | Middle Name  O.                                                                 |  |
| City Ithaca Relationship: Clarification of Respo Last Name Thompson Street Address 1 950 Danby Road                                                                                                  | nse (if N  | Executive Officer ecessary)  First Name  Michael                                                                      | Street Address 2  Suite 125  ce/Country                                                     | Middle Name  O.                                                                 |  |
| City Ithaca Relationship: Clarification of Respo Last Name Thompson Street Address 1 950 Danby Road City                                                                                             | nse (if N  | Executive Officer ecessary)  First Name  Michael                                                                      | Street Address 2  Suite 125  ce/Country                                                     | Middle Name  O.  ZIP/Postal Code                                                |  |
| City  Ithaca  Relationship:  Clarification of Responsation Name  Thompson  Street Address 1  950 Danby Road  City                                                                                    | nse (if N  | Executive Officer ecessary)  First Name  Michael                                                                      | Street Address 2  Suite 125  ce/Country                                                     | Middle Name  O.  ZIP/Postal Code                                                |  |
| Relationship: Clarification of Respo  Last Name Thompson Street Address 1  950 Danby Road City Ithaca                                                                                                |            | Executive Officer ecessary)  First Name  Michael  State/Provin  NEW YOF                                               | Street Address 2  Suite 125  ce/Country                                                     | Middle Name O.  ZIP/Postal Code  14850                                          |  |
| Relationship:  Clarification of Respo  Last Name  Thompson  Street Address 1  950 Danby Road  City  Ithaca  Relationship:                                                                            |            | Executive Officer ecessary)  First Name  Michael  State/Provin  NEW YOF                                               | Street Address 2  Suite 125  ce/Country                                                     | Middle Name O.  ZIP/Postal Code  14850                                          |  |
| Relationship:  Clarification of Respo  Last Name  Thompson  Street Address 1  950 Danby Road  City  Ithaca  Relationship:                                                                            |            | Executive Officer ecessary)  First Name  Michael  State/Provin  NEW YOF                                               | Street Address 2  Suite 125  ce/Country                                                     | Middle Name O.  ZIP/Postal Code  14850                                          |  |
| Relationship: Clarification of Respo  Last Name Thompson Street Address 1  950 Danby Road City Ithaca  Relationship: Clarification of Respo                                                          |            | Executive Officer ecessary)  First Name  Michael  State/Provin  NEW YOF                                               | Street Address 2  Suite 125  ce/Country                                                     | Middle Name O.  ZIP/Postal Code  14850                                          |  |
| Relationship: Clarification of Respo  Last Name Thompson Street Address 1  950 Danby Road City Ithaca  Relationship: Clarification of Respo                                                          |            | Executive Officer ecessary)  First Name  Michael  State/Provin  NEW YOE  Executive Officer ecessary)                  | Street Address 2  Suite 125  ce/Country                                                     | Middle Name O.  ZIP/Postal Code  14850  Promoter                                |  |
| Relationship: Clarification of Respo  Last Name Thompson Street Address 1  950 Danby Road City Ithaca  Relationship: Clarification of Respo                                                          |            | Executive Officer ecessary)  First Name  Michael  State/Provin  NEW YOF  Executive Officer ecessary)                  | Street Address 2  Suite 125  ce/Country                                                     | Middle Name  O.  ZIP/Postal Code  14850  Promoter  Middle Name                  |  |
| Relationship:  Clarification of Respo  Last Name  Thompson  Street Address 1  950 Danby Road  City  Ithaca  Relationship:                                                                            |            | Executive Officer ecessary)  First Name  Michael  State/Provin  NEW YOF  Executive Officer ecessary)                  | Street Address 2  Suite 125  ce/Country  RK                                                 | Middle Name  O.  ZIP/Postal Code  14850  Promoter  Middle Name                  |  |
| Relationship: Clarification of Respo  Last Name Thompson Street Address 1  950 Danby Road City Ithaca  Relationship: Clarification of Respo  Last Name Jacobs Street Address 1                       |            | Executive Officer ecessary)  First Name  Michael  State/Provin  NEW YOF  Executive Officer ecessary)                  | Street Address 2  Suite 125  ce/Country  RK   Street Address 2  Suite 324A                  | Middle Name  O.  ZIP/Postal Code  14850  Promoter  Middle Name                  |  |
| Relationship: Clarification of Respo  Last Name Thompson Street Address 1  950 Danby Road City Ithaca  Relationship: Clarification of Respo  Last Name Jacobs Street Address 1                       |            | Executive Officer ecessary)  First Name  Michael  State/Provin  NEW YOF  Executive Officer ecessary)  First Name      | Street Address 2 Suite 125 ce/Country  RK  Director  Street Address 2 Suite 324A ce/Country | Middle Name  O.  ZIP/Postal Code  14850  Promoter  Middle Name                  |  |
| Relationship: Clarification of Respo  Last Name Thompson Street Address 1  950 Danby Road City Ithaca  Relationship: Clarification of Respo  Last Name Jacobs Street Address 1  2255 Glades Rd. City |            | Executive Officer ecessary)  First Name  Michael  State/Provin  NEW YOF  Executive Officer ecessary)  First Name  Ian | Street Address 2 Suite 125 ce/Country  RK  Director  Street Address 2 Suite 324A ce/Country | Middle Name  O.  ZIP/Postal Code  14850  Promoter  Middle Name  ZIP/Postal Code |  |